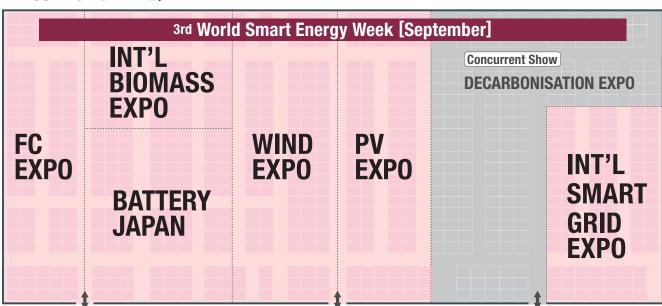

# **Business Platform for the Second Half of the Year**

Dates: Sep. 13 [Wed] - 15 [Fri], 2023 Venue: Makuhari Messe, Japan

\*expected, including concurrent and co-held show

- ◆ Launched in 2021 as a business platform for the second half of the year
- 2023 edition is held next to the exhibitions for electronics, smart factories, automotive technologies, etc.

**Number of Exhibitors** 

**500** Exhibitors

**Number of Visitors** 

**30,000** Visitors

< Floor Plan (preliminary) > Makuhari Messe