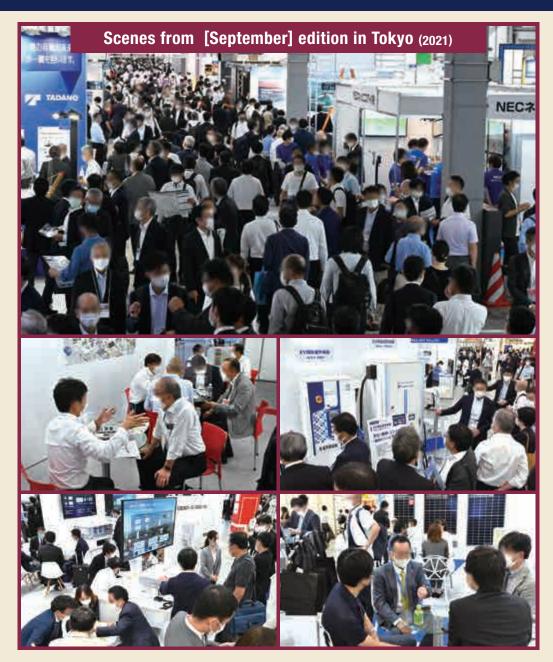

# World Smart Energy Week

Concurrent Shows **DECARBONISATION EXPO / CIRCULAR ECONOMY EXPO** 

### 10th Osaka Show

Dates: Nov. 16 [Wed] - 18 [Fri], 2022 Venue: INTEX Osaka, Japan

## 19th March Show

Dates: Mar. 15 [Wed] - 17 [Fri], 2023 Venue: Tokyo Big Sight, Japan

# **3rd September Show**

Dates: Sep. 13 [Wed] - 15 [Fri], 2023 venue: Makuhari Messe, Japan



# World's Leading Renewable Energy Technology Exhibition





All pictures and videos on this brochure are taken at previous shows

# World's Leading Renewable Energy Technology Exhibition



# **Show Report in Videos**

### **Osaka Edition**

### https://youtu.be/Um5JnSFWrJ4

For Chinese version or If you cannot access YouTube

▶ https://v.qq.com/x/page/e3311qq0jab.html



### [March] Edition

### https://youtu.be/Soqcgxzsq2c

For Chinese version or If you cannot access YouTube

▶ https://v.qq.com/x/page/o3328gnh1ku.html



### [September] Edition (in 2021)

### https://youtu.be/V9XBUIdbINk

For Chinese version or If you cannot access YouTube

▶ https://v.qq.com/x/page/s3306szxkjf.html



# Held with Tech. Exhibition for Sustainable Society

# 3 Shows Are Held Under One Roof

# **World Smart Energy Week**

**Comprehensive Renewable Energy Technology Exhibition** 

Technologies for energy-saving/creating/storing and smart cities gather in 7 consisting shows of World Smart Ene