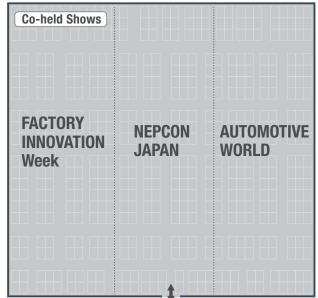

# **Business Platform for the Second Half of the Year**

Dates: Sep. 13 [Wed] - 15 [Fri], 2023 Venue: Makuhari Messe, Japan

\*expected, including concurrent and co-held show

- ◆ Launched in 2021 as a business platform for the second half of the year
- 2023 edition is held next to the exhibitions for electronics, smart factories, automotive technologies, etc.