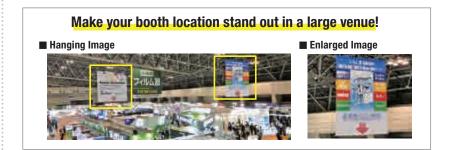

### **Hanging Banner Ad above Your Booth**

This ad will enable visitors to find your booth very easily, even from a distance.