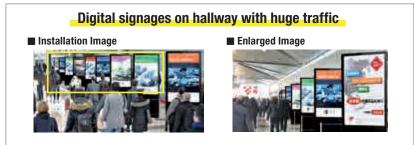

### **Digital Signage Ads on the Hallway**

Digital signages will be placed on the hallway where there is huge traffic of visitors. Attract visitors to your booth by displaying your company name, booth location and product information.