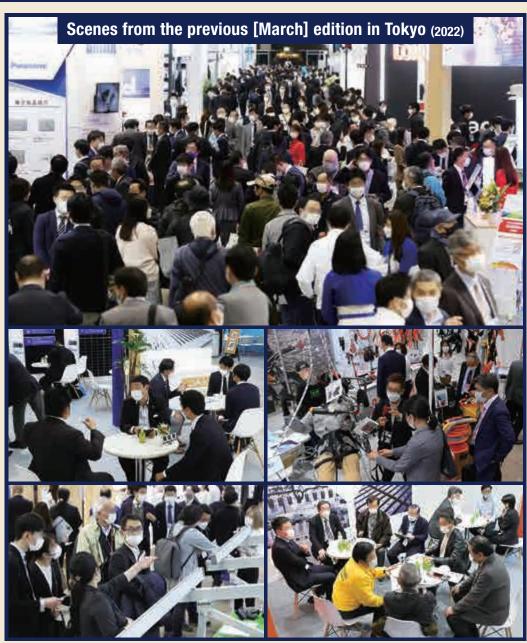

# World Smart Energy Week

Concurrent Shows **DECARBONISATION EXPO / CIRCULAR ECONOMY EXPO** 

### 10th Osaka Show

Dates: Nov. 16 [Wed] - 18 [Fri], 2022 Venue: INTEX Osaka, Japan

## 19th March Show

Dates: Mar. 15 [Wed] - 17 [Fri], 2023 Venue: Tokyo Big Sight, Japan

# **3rd September Show**

Dates: Sep. 13 [Wed] - 15 [Fri], 2023 venue: Makuhari Messe, Japan



# World's Leading Renewable Energy Technology Exhibition





All pictures and videos on this brochure are taken at previous shows

# World's Leading Renewable Energy Technology Exhibition



# **Show Report in Videos**

### **Osaka Edition**

### https://youtu.be/Um5JnSFWrJ4

For Chinese version or If you cannot access YouTube

▶ https://v.qq.com/x/page/e3311qq0jab.html



### [March] Edition

### https://youtu.be/Soqcgxzsq2c

For Chinese version or If you cannot access YouTube

▶ https://v.qq.com/x/page/o3328gnh1ku.html



### [September] Edition (in 2021)

### https://youtu.be/V9XBUIdbINk

For Chinese version or If you cannot access YouTube

▶ https://v.qq.com/x/page/s3306szxkjf.html



# Held with Tech. Exhibition for Sustainable Society

# 3 Shows Are Held Under One Roof

# **World Smart Energy Week**

**Comprehensive Renewable Energy Technolo