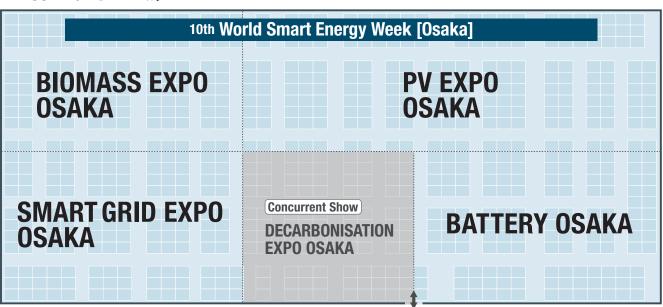

# 3 Shows Are Held Under One Roof

# **World Smart Energy Week**

**Comprehensive Renewable Energy Technology Exhibition** 

Technologies for energy-saving/creating/storing and smart cities gather in 7 consisting shows of World Smart Energy Week.

#### **Consisting Shows**

FC EXPO

- PV EXPO
- BATTERY JAPAN

- INT'L SMART GRID EXPO
- WIND EXPO
- INT'L BIOMASS EXPO
- ZERO EMISSION THERMAL POWER GENERATION EXPO

See next page for the details ►►

**Concurrent Show** 