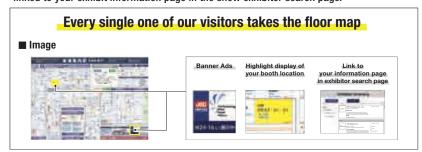

### Floor Map Ads (On Digital & Printed Versions)

This advertisement service includes both a banner advertisement and your highlighted booth location in colour on the floor map. On the digital floor map, your banner ad will be linked to your exhibit information page in the show exhibitor search page.