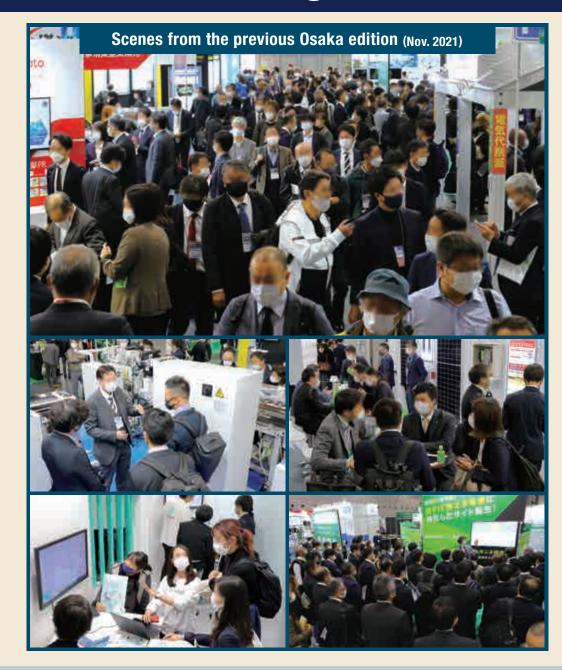

# World Smart Energy Week

Concurrent Shows **DECARBONISATION EXPO / CIRCULAR ECONOMY EXPO** 

### 10th Osaka Show

Dates: Nov. 16 [Wed] - 18 [Fri], 2022 Venue: INTEX Osaka, Japan

## 19th March Show

Dates: Mar. 15 [Wed] - 17 [Fri], 2023 Venue: Tokyo Big Sight, Japan

# **3rd September Show**

Dates: Sep. 13 [Wed] - 15 [Fri], 2023 venue: Makuhari Messe, Japan



# World's Leading Renewable Energy Technology Exhibition





All pictures and videos on this brochure are taken at previous shows

# World's Leading Renewable Energy Technology Exhibition



# **Show Report in Videos**

### **Osaka Edition**

### https://youtu.be/Um5JnSFWrJ4

For Chinese version or If you cannot access YouTube

▶ https://v.qq.com/x/page/e3311qq0jab.html



### [March] Edition

### https://youtu.be/Soqcgxzsq2c

For Chinese version or If you cannot access YouTube

▶ https://v.qq.com/x/page/o3328gnh1ku.html



### [September] Edition (in 2021)

### https://youtu.be/V9XBUIdbINk

For Chinese version or If you cannot access YouTube

▶ https://v.qq.com/x/page/s3306szxkjf.html



# Held with Tech. Exhibition for Sustainable Society

# 3 Shows Are Held Under One Roof

# **World Smart Energy Week**

**Comprehensive Renewable Energy Techno