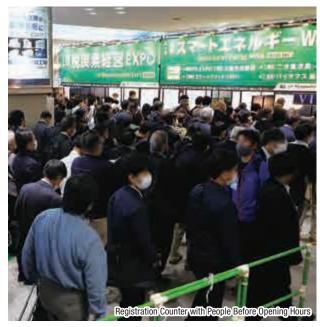

ero Management
- Rechargeable Battery Manufacturer
- Wind Farm Operator Power Producer
- New Entrant to Energy Industry

etc.

# Held 3 Times a Year - Twice in Tokyo & Once in Osaka

**Osaka Show** 

# **Largest Show in Western Japan Area**

Dates: Nov. 16 [Wed] - 18 [Fri], 2022 Venue: INTEX Osaka, Japan

"Largest" in reference to the exhibitor number and the net exhibit space of trade shows with the same concept. \*expected, including concurrent show

- Largest exhibition for renewable energy tech. in western Japan
- ◆ Held in Osaka, the second largest city in Japan
- ◆ About 80% of visitors are from western Japan while more than 80% of the visitors of Tokyo editions are from eastern Japan

**Number of Exhibitors** 

**200** Exhibitors

**Number of Visitors** 

**15,000** Visitors\*











# Held 3 Times a Year - Twice in Tokyo & Once in Osaka

March Show Tokyo

# **World's Leading Exhibition in Scale**

Dates: Mar. 15 [Wed] - 17 [Fri], 2023 Venue: Tokyo Big Sight, Japan

\*expected, including concurrent shows

- ◆ Launched in 2005 and has grown as the world's leading exhibition for renewable energy technology
- A business platform for the first half of the year
- 2023 edition is concurrently held with newly launching CIRCULAR ECONOMY EXPO

Number of Exhibitors

1,200 Exhibitors

**Number of Visitors** 

**50,000** Visitors













# Held 3 Times a Year - Twice in Tokyo & Once in Osaka

September Show Tokyo

# **Business Platform for the Second Half of the Year**

Dates: Sep. 13 [Wed] - 15 [Fri], 2023 Venue: Makuhari Messe, Japan

\*expected, including concurrent