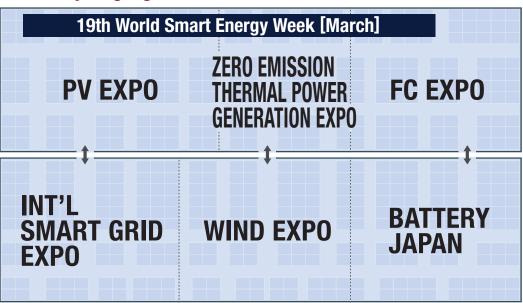

# **World Smart Energy Week**

**Comprehensive Renewable Energy Technology Exhibition** 

Technologies for energy-saving/creating/storing and smart cities gather in 7 consisting shows of World Smart Energy Week.

#### **Consisting Shows**

FC EXPO

- PV EXPO
- BATTERY JAPAN

- INT'L SMART GRID EXPO
- WIND EXPO
- INT'L BIOMASS EXPO
- ZERO EMISSION THERMAL POWER GENERATION EXPO

See next page for the details ►►

**Concurrent Show** 