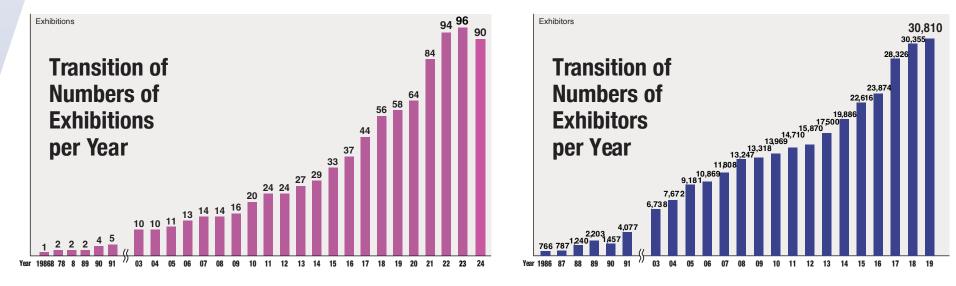

#### Holding 90 exhibitions in 39 sectors a year! The consisting shows are 372 in total.

RX Japan organises 90 exhibitions a year at large exhibition halls such as Tokyo Big Sight, Makuhari Messe and INTEX Osaka across a wide variety of 39 fields including jewellery, fashion, gift items, electronics, energy, IT, cosmetics and medical.