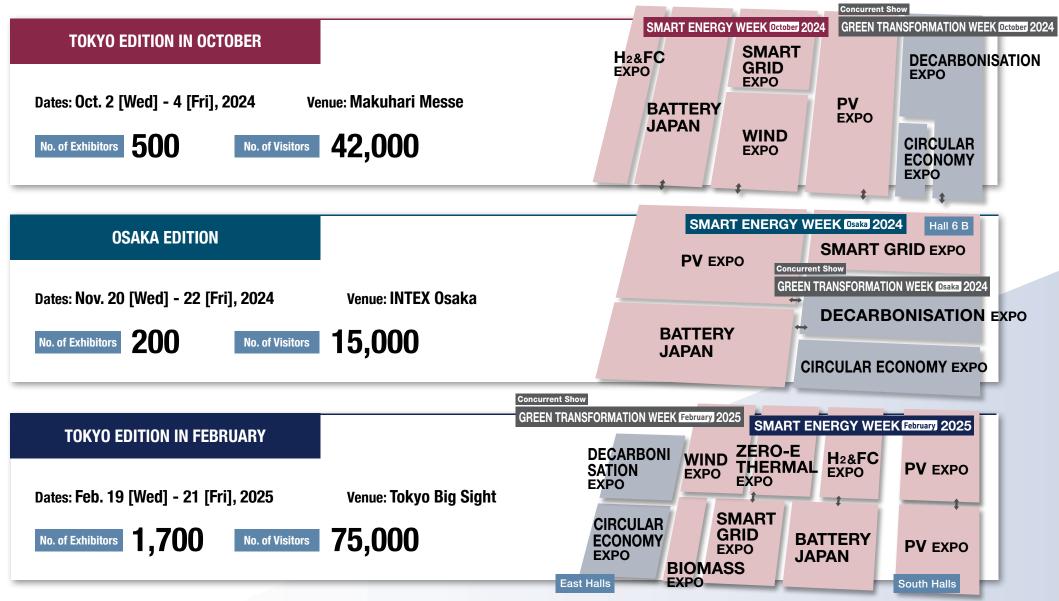

#### **Tokyo Show in October**

17th BATTERY JAPAN [October] Dates: Oct. 2 [Wed] - 4 [Fri], 2024 Venue: Makuhari Messe, Japan

#### **Osaka Show in November**

11th BATTERY JAPAN [Osaka] Dates: Nov. 20 [Wed] - 22 [Fri], 2024 Venue: INTEX Osaka, Japan

#### **Tokyo Show in February**

18th BATTERY JAPAN [February] Dates: Feb. 19 [Wed] - 21 [Fri], 2025 Venue: Tokyo Big Sight, Japan

**Organiser: RX Japan Ltd.** 

# Held Three Times a Year. Exhibit at All Shows!

All exhibitors & visitor numbers are forecasts including co-held shows, and the number of exhibitors include co-exhibiting partners, group companies and association members. The floor plan is subject to change.