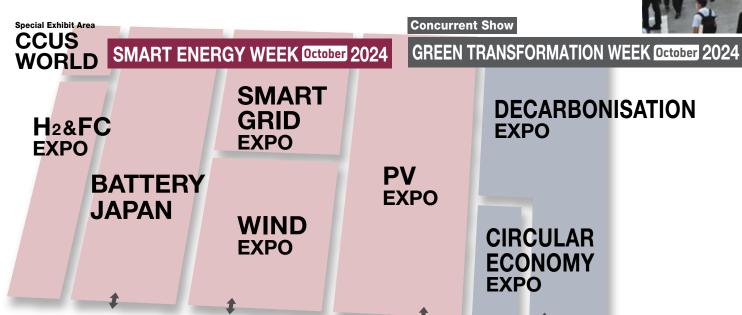

## **SMART ENERGY WEEK**

**Comprehensive Renewable Energy Technology Exhibition** 

Technologies for energy-saving/creating/storing and smart cities gather in 7 consisting shows of Smart Energy Week.

**Consisting Shows** 

H2 & FC EXPO

- PV EXPO
- BATTERY JAPAN

- SMART GRID EXPO
- WIND EXPO
- BIOMASS EXPO

• ZERO-E THERMAL EXPO

See next page for the details ►►

**Concurrent Show** 

## **DECARBONISATION EXPO**

## **CIRCULAR ECONOMY EXPO**

CEJAPAN

# **SMART ENERGY WEEK** Consisting Shows & Exhibit Profile

H2 & FC EXPO Int'l Hydrogen & Fuel Cell Expo