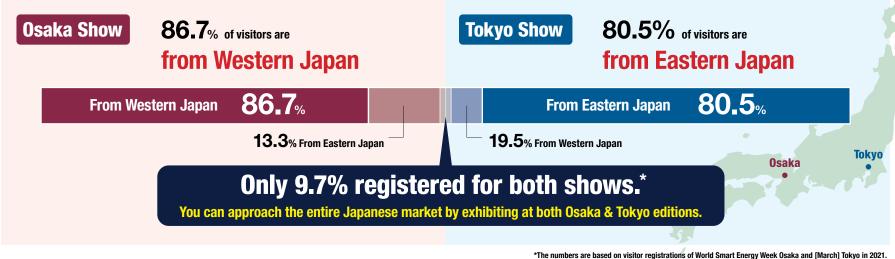

# Held 3 Times a Year – Twice in Tokyo & Once in Osaka

**Osaka Show** 

## **Largest Show in Western Japan Area**

Dates: Nov. 20 [Wed] - 22 [Fri], 2024 Venue: INTEX Osaka, Japan

Largest" in reference to the exhibitor number and the net exhibit space of trade shows with the same concept. \*expected, including concurrent show

- Largest exhibition for renewable energy tech. in western Japan
- Held in Osaka, the second largest city in Japan
- About 80% of visitors are from western Japan while more than 80% of the visitors of Tokyo editions are from eastern Japan

# Held 3 Times a Year – Twice in Tokyo & Once in Osaka

February Show Tokyo

# **World's Leading Exhibition in Scale**

Dates: Feb. 19 [Wed] - 21 [Fri], 2025

**Venue: Tokyo Big Sight, Japan** 

\*expected, including concurrent shows

- Launched in 2005 and has grown as the world's leading exhibition for renewable energy technology
- A business platform for the first half of the year