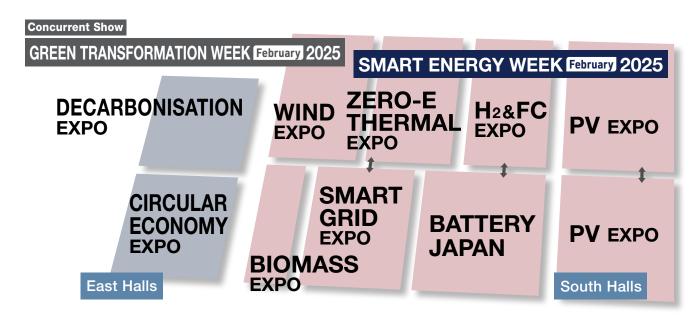

## **SMART ENERGY WEEK**

**Comprehensive Renewable Energy Technology Exhibition** 

Technologies for energy-saving/creating/storing and smart cities gather in 7 consisting shows of Smart Energy Week.

**Consisting Shows** 

H2 & FC EXPO

- PV EXPO
- BATTERY JAPAN

- SMART GRID EXPO
- WIND EXPO
- BIOMASS EXPO

• ZERO-E THERMAL EXPO

See next page for the details ►►

**Concurrent Show** 

## **DECARBONISATION EXPO**

## **CIRCULAR ECONOMY EXPO**

CEJAPAN

# **SMART ENERGY WEEK** Consisting Shows & Exhibit Profile

H2 & FC EXPO Int'l Hydrogen & Fuel Cell Expo

### PV EXPO

Int'l Photovoltaic Power Generation Expo

### **BATTERY JAPAN**

Int'l Rechargeable Battery Expo

### SMART GRID EXPO

# WIND EXPO Int'l Wind Energy Expo

# BIOMASS EXPO

### ZERO-ETHERMAL EXPO