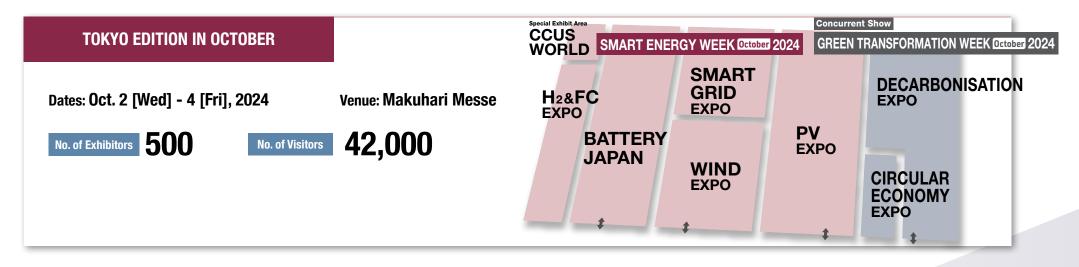

#### 22nd H2 & FC EXPO [October]

Dates: Oct. 2 [Wed] - 4 [Fri], 2024 Venue: Makuhari Messe, Japan