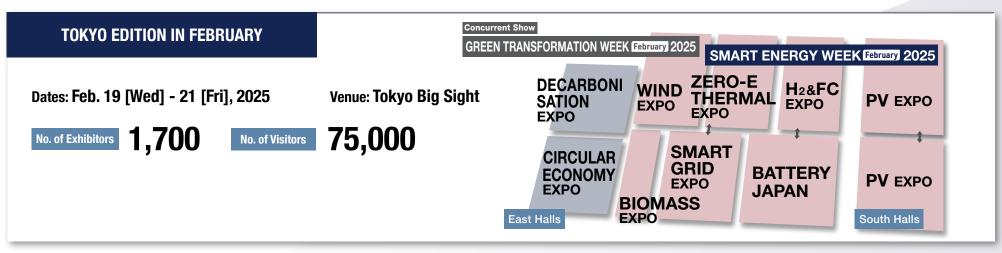

#### 23rd H2 & FC EXPO [February]

Dates: Feb. 19 [Wed] - 21 [Fri], 2025 Venue: Tokyo Big Sight, Japan

Revealed to the second second

In the business of building businesses

Organiser: RX Japan Ltd.

Co-organisers: Hydrogen Energy Systems Society of Japan (HESS) / Fuel Cell Development Information Center (FCDIC) / Japan Hydrogen Association