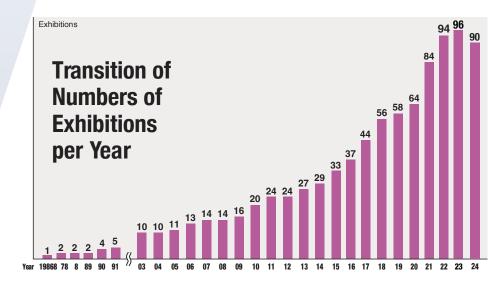

### Holding 90 exhibitions in 39 sectors a year! (The consisting shows ) are 372 in total.

RX Japan organises 90 exhibitions a year at large exhibition halls such as Tokyo Big Sight, Makuhari Messe and INTEX Osaka across a wide variety of 39 fields including jewellery, fashion, gift items, electronics, energy, IT, cosmetics and medical.