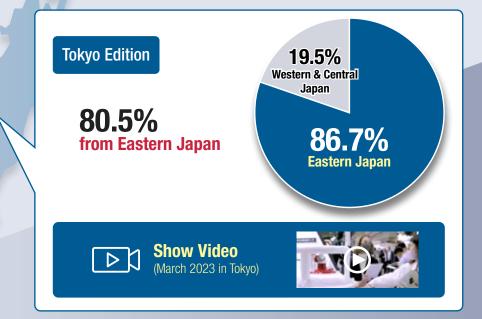

### **Exhibit at Both Tokyo & Osaka Shows and Cover the Entire Japanese Market!**

#### Visitor Breakdown by Region

SMART ENERGY WEEK OSAKA 2022 and SMART ENERGY WEEK 2023 [March] in Tokyo

# Less than 9.7% of visitors visited both shows.

You can approach the entire Japanese market by exhibiting at both regions.