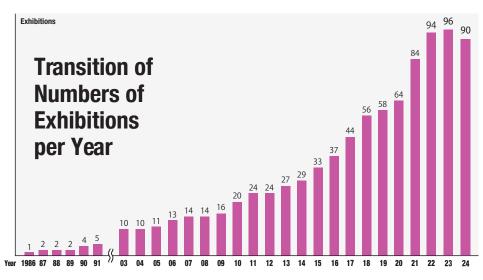

### Holding 90 exhibitions in 39 sectors a year!

The consisting shows

RX Japan organises 90 exhibitions a year at large exhibition halls such as Tokyo Big Sight, Makuhari Messe and INTEX Osaka across a wide variety of 39 fields including jewellery, fashion, gift items, electronics, energy, IT, cosmetics and medical. RX Japan fully contributes to expand the exhibitors' business by making the most of the expertise backed up with the experiences.