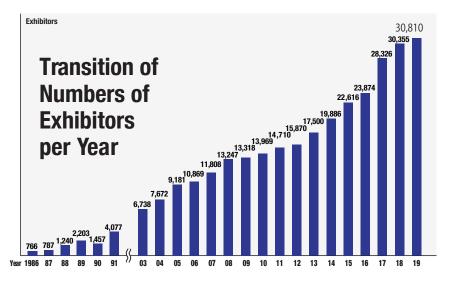

|
| Difference Between<br>Tokyo & Osaka Shows6 |
| Exhibitor Profile                          |
| Co-held Conference                         |
| Schedule to Show Dates                     |
| Support Service for Exhibitors10           |
| Available Exhibit Space & Price List1      |

# RX Japan is Japan's Largest Trade Show Organiser

### Holding 90 exhibitions in 39 sectors a year!

The consisting shows

RX Japan organises 90 exhibitions a year at large exhibition halls such as Tokyo Big Sight, Makuhari Messe and INTEX Osaka across a wide variety of 39 fields including jewellery, fashion, gift items, electronics, energy, IT, cosmetics and medical. RX Japan fully contributes to expand the exhibitors' business by making the most of the expertise backed up with the experiences.





### **Exhibitors organised by RX Japan** (exerpts)

#### **CONTENT TOKYO**

#### Japan's Largest\* Trade Show for Content Creation, Production, and Licensing

**Consisting Shows:** 

- Production/Studio Expo
- Advanced Digital Technology Expo
- Ad Creative & Marketing Expo

#### **MANUFACTURING WORLD**



#### Asia's Leading Trade Show for Manufacturing

Consisting Shows:

- Design Engineering & Manufacturing Solutions Expo
- Industrial Al/IoT Expo
- Additive Manufacturing Expo

#### JAPAN BUILD -Int'l Building & Home Week-



#### **Asia's Leading Show Covering Building and Housing Industries**

Consisting Shows:

- Smart Home Expo
- Smart Building Expo
- Building Renovation Expo
- Building Material & Housing Equipment Expo

#### **MEDICAL JAPAN**



**Leading Trade Show** for Medical,