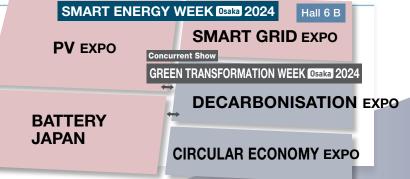

#### **Osaka Edition**

Dates: Nov. 20 [Wed] - 22 [Fri], 2024 Venue: INTEX Osaka

No. of Exhibitors

No. of Visitors

15,000