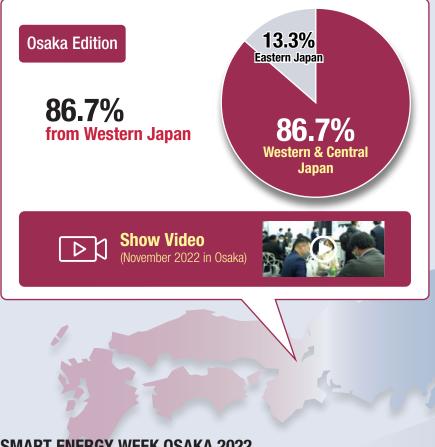

### **Exhibit at Both Tokyo & Osaka Shows and Cover the Entire Japanese Market!**

#### Visitor Breakdown by Region

SMART ENERGY WEEK OSAKA 2022 and SMART ENERGY WEEK 2023 [March] in Tokyo

# Less than 9.7% of visitors visited both shows.

You can approach the entire Japanese market by exhibiting at both regions.