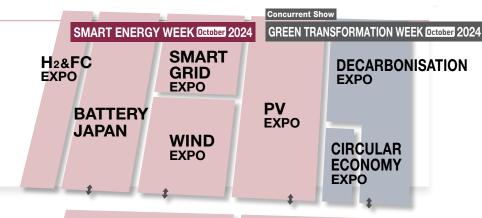

### Held Three Times a Year. Exhibit at All Shows!

**Concurrent Show** 

### **Tokyo Edition in October**

Dates: Oct. 2 [Wed] - 4 [Fri], 2024 Venue: Makuhari Messe

No. of Exhibitors 500

No. of Visitors **42,000** 

#### **Osaka Edition**

Dates: Nov. 20 [Wed] - 22 [Fri], 2024 Venue: INTEX Osaka

No. of Exhibitors

No. of Visitors

15,000

### **Tokyo Edition in February**

Dates: Feb. 19 [Wed] - 21 [Fri], 2025 Venue: Tokyo Big Sight

No. of Exhibitors

1,700

No. of Visitors

75,000

GREEN TRANSFORMATION WEEK February 2025 SMART ENERGY WEEK February 2025 ZERO-E DECARBONI H<sub>2</sub>&FC WIND **THERMAL** SATION EXPO **EXPO EXPO EXPO SMART CIRCULAR** GRID **ECONOMY BATTERY EXPO EXPO JAPAN BIOMASS EXPO** East Halls

South Halls

**PV** EXPO

**PV** EXPO

All exhibitor & visitor numbers are forecasts including co-held shows, and the numbers of exhibitors include co-exhibiting partners, group companies and association members. The floor plans are subject to change.