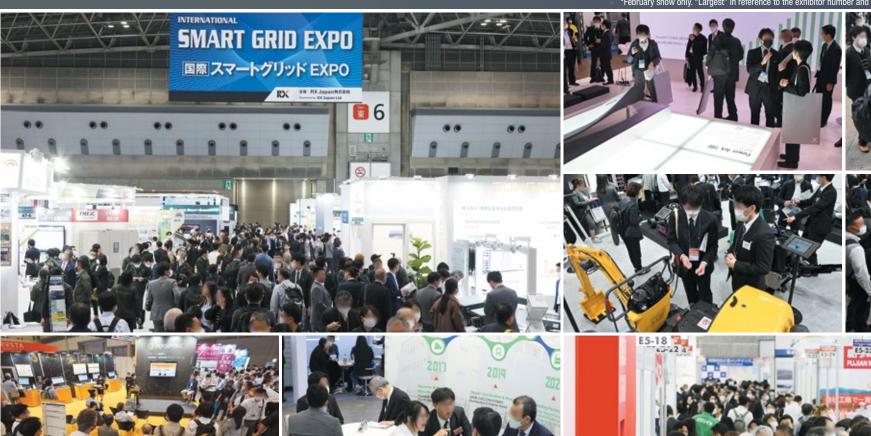

# SMART GRID EXPO

**Int'l Smart Grid Expo** 

**Tokyo Show in October** 

16th SMART GRID EXPO [October]

Dates: Oct. 2 [Wed] - 4 [Fri], 2024 Venue: Makuhari Messe, Japan

**Osaka Show in November** 

11th SMART GRID EXPO [Osaka]

# Japan's Largest\*! Best Gateway to Japanese Energy Market!